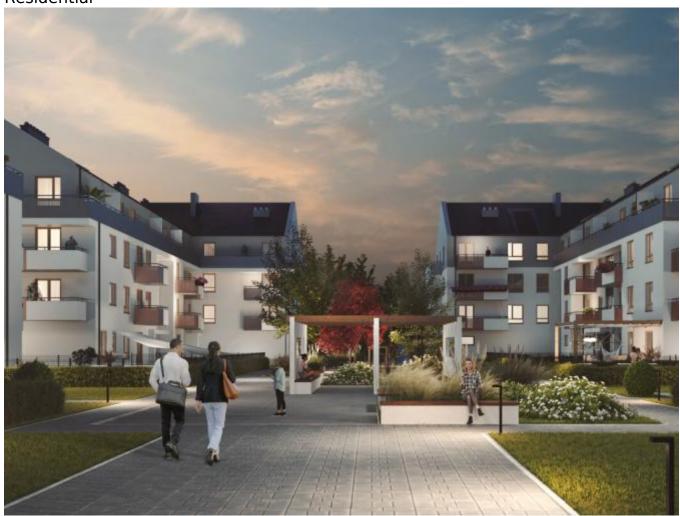

# Residential

[3]

**OSIEDLE ŁAN** 

Wrocław

Zatorska

## **Description:**

The first stage of "Osiedle ŁAN" complex includes the construction of four residential buildings (172 apartments) with commercial premises on the ground floor. The usable area will be approx. 8,175.03 sq.m. 153 parking spaces in garages are planned.

# Main advantages:

- Excellent access to the city center and other districts via main thoroughfares, such as Wrocław's ring road, A2 motorway and al. Jana III Sobieskiego
- Recreational area for families with children, including numerous playgrounds

and a relaxation zone.