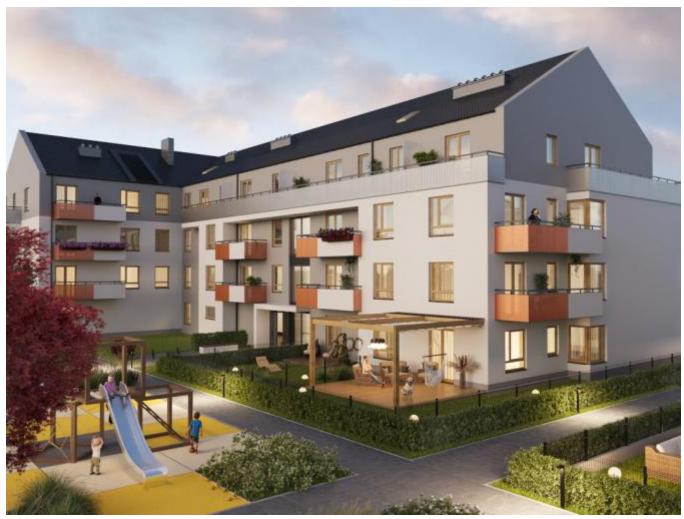

## **Description:**

The first stage of "Osiedle ŁAN" complex includes the construction of four residential buildings (172 apartments) with commercial premises on the ground floor. The usable area will be approx. 8,175.03 sq.m. 153 parking spaces in garages are planned.

# Main advantages:

- Excellent access to the city center and other districts via main thoroughfares, such as Wrocław's ring road, A2 motorway and al. Jana III Sobieskiego
- Recreational area for families with children, including numerous playgrounds

and a relaxation zone.