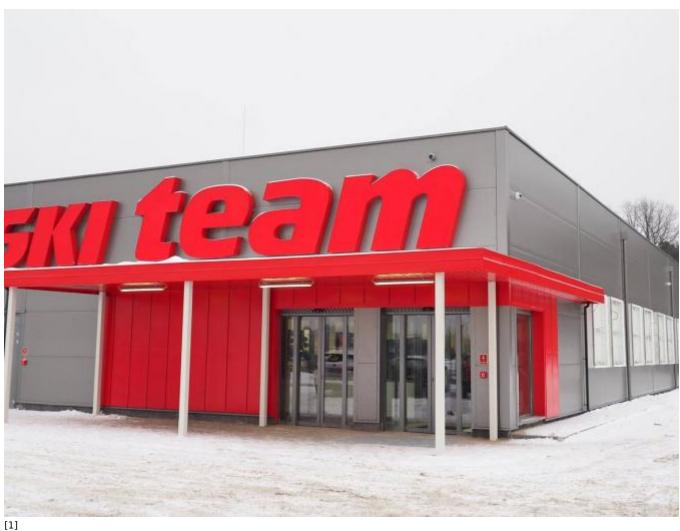

### **Description:**

The new Ski Team store is located at the border between Warsaw and the Marki commune, by Trasa Toruńska (S8), so it is easily accessible by main roads leading to Warsaw. The area developed under the project is ca. 3,100 sq.m. and the

project has delivered the total rental area of ca. 1,100 sq.m. The store is adjusted to the needs of the disabled, and offers a car park for customers.