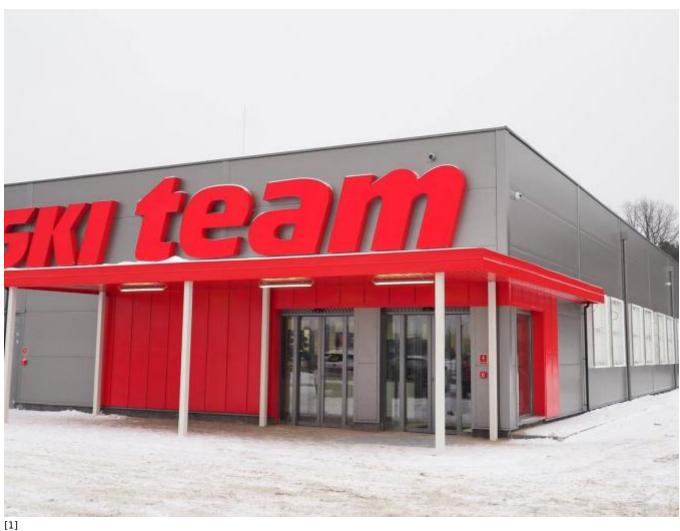

### **Description:**

The new Ski Team store is located at the border between Warsaw and the Marki commune, by Trasa Toruńska (S8), so it is easily accessible by main roads leading to Warsaw. The area developed under the project is ca. 3,100 sq.m. and the

#### Status of work:

The construction of a commercial pavilion for Ski Team at ul. Toruńska 107B, constructed by PHN Capital Group, has been completed and the pavilion obtained an occupancy permit. A new, specialized store with ski, snowboard and bicycle clothing and equipment welcomed first customers on 26th January 2020.